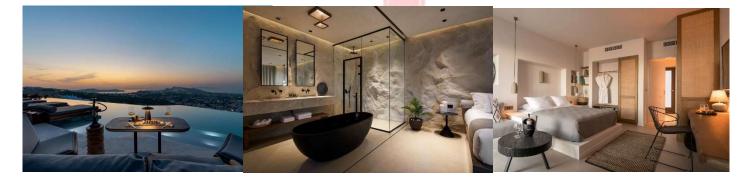

## Your dream package includes:

- 3 nights for two (2) in a luxury suite with a King Bed, Full bathroom with rain shower
- Based on availability: "Lithi Luxury Retreat" or "North Santorini"
- Private heated pool and Private terrace
- Daily Breakfast
- Private Catamaran Cruise for two (2)