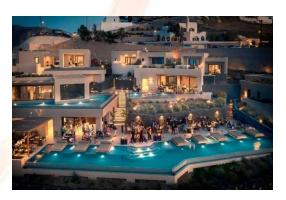

## "Santorini Paradise" Greek Luxury Suite for 2 people for 3 nights with a private Catamaran Cruise, private heated pool and daily breakfast!

Santorini, a jewel of the Aegean Sea, captivates with whitewashed buildings, blue-domed churches, and dramatic cliffs. Immerse yourself in the breathtaking beauty of Santorini with a stay in a stunning design retreat. Indulge in a spectacular suite boasting panoramic views and a private oceanfront infinity pool. Experience unparalleled luxury and serenity as you soak in the mesmerizing vistas of the Aegean Sea while you are treated to a private Catamaran trip for 2. Explore charming villages, sample seaside cuisine, and savor unforgettable sunsets. With its volcanic landscapes and vibrant culture, Santorini offers an experience that lingers in the heart.

## Your dream package includes:

- 3 nights for two (2) in a luxury suite with a King Bed, Full bathroom with rain shower
- Based on availability: "Lithi Luxury Retreat" or "North Santorini"
- Private heated pool and Private terrace
- Daily Breakfast
- Private Catamaran Cruise for two (2)